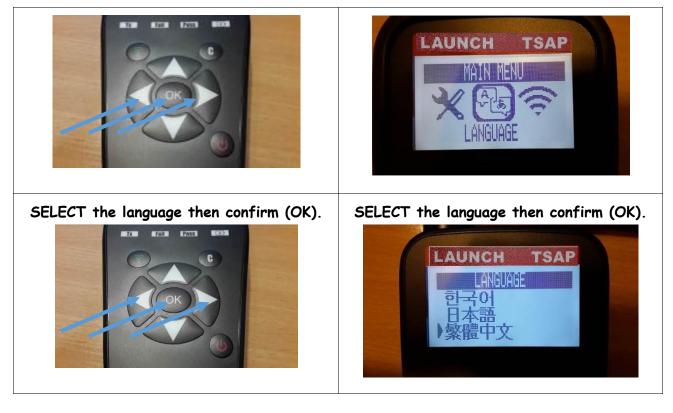

## USB CONNECTOR / CHARGING THE BATTERY

| The USB connection allows software updates to be installed<br>onto the tool using the WEB VT program.<br>TPM sensor results can also be printed using this program.                                                                      |
|------------------------------------------------------------------------------------------------------------------------------------------------------------------------------------------------------------------------------------------|
| The USB connection allows to charge the internal battery.<br>The symbol is red during the charge.<br>The symbol becomes green when the charge is complete.<br>It can be done from a PC (14 hours) or with the wall<br>charger (5 hours). |

## LANGUAGE