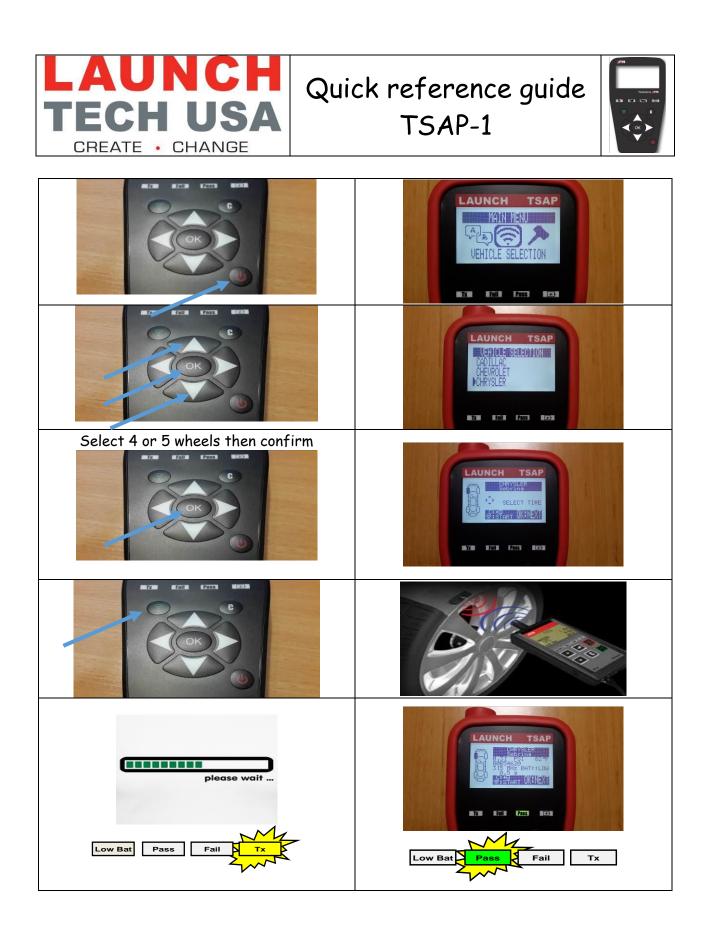

## USB CONNECTOR / CHARGING THE BATTERY

| The USB connection allows software updates to be installed<br>onto the tool using the WEB VT program.<br>TPM sensor results can also be printed using this program.                                                                      |
|------------------------------------------------------------------------------------------------------------------------------------------------------------------------------------------------------------------------------------------|
| The USB connection allows to charge the internal battery.<br>The symbol is red during the charge.<br>The symbol becomes green when the charge is complete.<br>It can be done from a PC (14 hours) or with the wall<br>charger (5 hours). |

## LANGUAGE